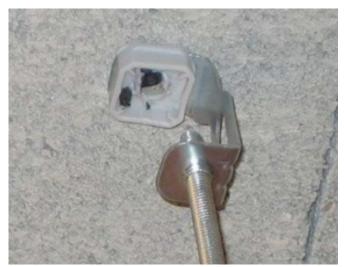

#### **BENEFITS**

- · Ceiling nut for the installation of wire rods 1/4".
- Fast installation in 2 steps with gas nailers for concrete.
- Fixing with most models of gas nailers for concrete (FORCE ONE, FOX, AGII, POWERS, SPIT, HILTI (GX100), BEA, WÜRTH, BERNER...)
- Exclusive patented HDPE clip. Allows irm stick it and holding on the nailer's nose piece.
- Material: Clip made in HDPE and base made in steel with zinc plated (min. 5 microns)
- Colour of the plastic part: Grey RAL 7035.

#### **APPLICATIONS**

1/4" threaded rod fixing.