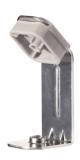

#### **BENEFITS**

- · Ceiling nut for the installation of wire rods 1/4".
- Fast installation in 2 steps with gas nailers for concrete.
- Fixing with most models of gas nailers for concrete (FORCE ONE, FOX, AGII, POWERS, SPIT, HILTI (GX100), BEA, WÜRTH, BERNER...)
- Exclusive patented HDPE clip. Allows irm stick it and holding on the nailer's nose piece.
- Material: Clip made in HDPE and base made in steel with zinc plated (min. 5 microns)
- Colour of the plastic part: Grey RAL 7035.

#### **MAIN DIMENSIONS (mm)**

| Reference | 1/4" |
|-----------|------|
| ØA        | 1/4" |

#### **APPLICATIONS**

1/4" threaded rod fixing.