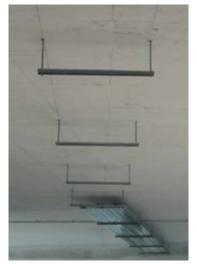

| 2,95     | 3,94           | 1     |
| Minimum thickness        | h <sub>min</sub> (inch) | 3,94     | 1,38           | 0,14  |

#### **RECOMMENDED LOADS**

| Material                   | Steel 5mm | Prefabricated concrete | Concrete 250Kg/cm² | Concrete blocks |
|----------------------------|-----------|------------------------|--------------------|-----------------|
| Selected nail (1)          | XH13/1000 | XH22/1000              | TK25/1000          | TK25/1000       |
| Recommended load (lbs) (2) | 44        | 77                     | 66                 | 55              |

<sup>(1)</sup> Recommended nail by CELO according to different material.









<sup>(2)</sup> Safety factor included.

# **TECHNICAL DATA SHEET: ATV 1/4"**



#### **APPLICATIONS**

1/4" threaded rod fixing.