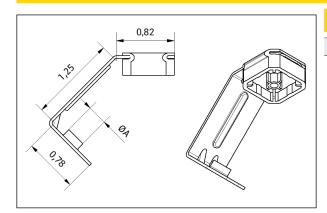

#### **MAIN DIMENSIONS (mm)**

| Reference | 1/4" |
|-----------|------|
| ØA        | 1/4" |