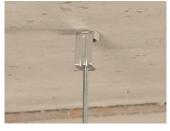

#### **BENEFITS**

- · Ceiling nut for the installation of wire rods 1/4".
- Fast installation in 2 steps with gas nailers for concrete.
- Fixing with most models of gas nailers for concrete (FORCE ONE, FOX, AGII, POWERS, SPIT, HILTI (GX100), BEA, WÜRTH, BERNER...)
- Exclusive patented HDPE clip. Allows irm stick it and holding on the nailer's nose piece.
- Material: Clip made in HDPE and base made in steel with zinc plated (min. 5 microns)
- Colour of the plastic part: Grey RAL 7035.

#### **APPLICATIONS**

1/4" threaded rod fixing.