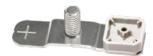

#### **BENEFITS**

- Allows the installation of different internal M8 threaded parts like connecting nuts and metal light duty clamps.
- Fast installation in 2 steps with gas nailers for concrete.
- Fixing with most model of gas nailers for concrete (FORCE ONE, FOX, AGII, POWERS, SPIT, HILTI (GX100), BEA, WÜRTH, BERNER...)
- Exclusive patented HDPE clip. Allows firm stick fit and holding on the nailer's nose piece.
- Making for centring the second shot.
- Material: Clip made in HDPE and base made in steel white zinc plated (min. 5 microns)
- Colour of the plastic part: Grey RAL 7035.

### **MAIN DIMENSIONS (mm)**

Two models: stud height H 10 mm or 17 mm.

| Reference | Thread | Stud length | Recom. resistance |
|-----------|--------|-------------|-------------------|
| 9TR8      | M8     | 10/17       | 50 kg             |