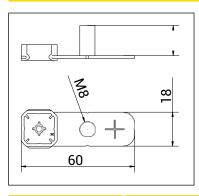

### **MAIN DIMENSIONS (mm)**

Two models: stud height H 10 mm or 17 mm.

| Reference | Thread | Stud length | Recom. resistance |
|-----------|--------|-------------|-------------------|
| 9TR8      | M8     | 10/17       | 50 kg             |

#### **INSTALLATION PARAMETERS**

| Material                 |                       | Concrete | Concrete block | Steel |
|--------------------------|-----------------------|----------|----------------|-------|
| Minimum spacing distance | S <sub>min</sub> (mm) | 40       | 40             | 40    |
| Minimum edge distance    | C <sub>min</sub> (mm  | 75       | 100            | 25    |
| Minimum thickness        | h <sub>min</sub> (mm) | 100      | 35             | 3,5   |