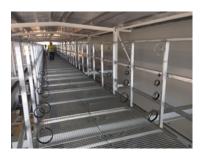

# **APPLICATIONS**

- M8 clamps fixing.
- Fixing of M8 threaded elements like connecting nuts, hook nuts, eye nuts, ...