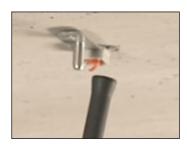

# **TECHNICAL DATA SHEET: ATR M8**





#### **BENEFITS**

- Allows the installation of different internal M8 threaded parts like connecting nuts and metal light duty clamps.
- Fast installation in 2 steps with gas nailers for concrete.
- Fixing with most model of gas nailers for concrete (FORCE ONE, FOX, AGII, POWERS, SPIT, HILTI (GX100), BEA, WÜRTH, BERNER...)
- Exclusive patented HDPE clip. Allows firm stick fit and holding on the nailer's nose piece.
- Making for centring the second shot.
- Material: Clip made in HDPE and base made in steel white zinc plated (min. 5 microns)
- Colour of the plastic part: Grey RAL 7035.

#### **BASE MATERIALS**

- Concrete
- · Concrete block
- Solid brick
- Steel

#### **INSTALLATION PROCEDURE**







### **MAIN DIMENSIONS (mm)**



Two models: stud height H 10 mm or 17 mm.

| Reference | Thread | Stud length | Recom. resistance |
|-----------|--------|-------------|-------------------|
| 9TR8      | M8     | 10/17       | 50 kg             |

#### **INSTALLATION PARAMETERS**

| Material                 |                       | Concrete | Concrete block | Steel |
|--------------------------|-----------------------|----------|----------------|-------|
| Minimum spacing distance | S <sub>min</sub> (mm) | 40       | 40             | 40    |
| Minimum edge distance    | C <sub>min</sub> (mm  | 75       | 100            | 25    |
| Minimum thickness        | h <sub>min</sub> (mm) | 100      | 35             | 3,5   |

## **RECOMMENDED LOADS**

| Material                      | Steel 5