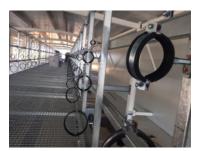

# **APPLICATIONS**

- M8 clamps fixing.
- Fixing of M8 threaded elements like connecting nuts, hook nuts, eye nuts, ...