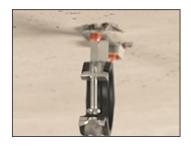

#### **INSTALLATION PROCEDURE**

# **APPLICATIONS**

- M8 clamps fixing.
- Fixing of M8 threaded elements like connecting nuts, hook nuts, eye nuts, ...