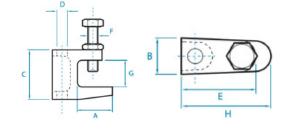

## MAIN DIMENSIONS (mm)

| Ref. | А  | В    | С  | D   | Е  | F   | G  | Н  |
|------|----|------|----|-----|----|-----|----|----|
| M8   | 21 | 19   | 35 | M8  | 35 | M8  | 18 | 38 |
| M10  | 29 | 21   | 45 | M10 | 41 | M10 | 23 | 50 |
| M12  | 32 | 23.5 | 54 | M12 | 48 | M10 | 26 | 58 |