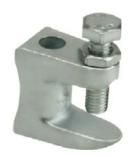

#### **BENEFITS**

- · Hardened steel clamp. High resistance.
- Zinc plated steel rod.
- Hexagonal screw DIN 933, 8.8 quality.
- ISO 4753 approval.
- UL and FM homologation.
- Clamp opening up to 18 mm.

## **APPLICATIONS**

Fixing of thread rods and other threaded elements in steel with maximum thickness of 26 mm.

Tel: +34 93 715 33 33

Small Things Matter