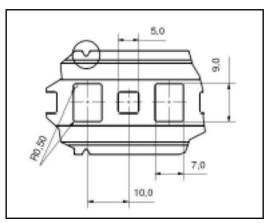

#### MAIN DIMENSIONS (mm)

Die holes

| Reference | General dimensions | Length<br>[m] | Weight<br>[kg/ml] |
|-----------|--------------------|---------------|-------------------|
| P1000PVC  | 25 x 11,5 x 2      | 1             | 0,13              |