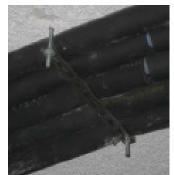

### APPLICATIONS

- M8 and M6 clamp installation.
- Plastic clamp installation.
- Air conducts installation.

Small Things Matter 🛛 😑