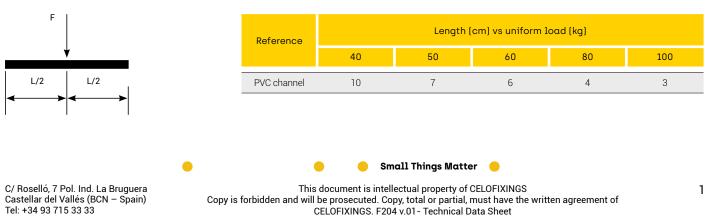

#### **RECOMMENDED LOADS (KG)**

Load on the center. For other load distribution, consider all the loads as a unique load in the center of the channel.