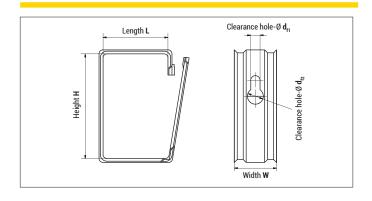

#### CH

| Туре        | Art-No  | Length L<br>[mm] | Width W<br>[mm] | Height H<br>[mm] | Clearance<br>hole Ø d <sub>f1</sub><br>[mm] | Clearance<br>hole Ø d <sub>f2</sub><br>[mm] | € /<br>100 pcs | [pcs] | [pcs] |
|-------------|---------|------------------|-----------------|------------------|---------------------------------------------|---------------------------------------------|----------------|-------|-------|
| CH 63x40x32 | 94055CH | 33,5             | 32              | 57               | 7                                           | 12                                          |                | 100   |       |
| CH 85x55x32 | 95580CH | 49               | 32              | 79               | 7                                           | 12                                          |                | 50    |       |