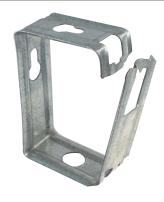

# Metal clamp for electrical cables

# CH

## **Advantages**

- · Quick fixing of cable bundles
- Possibility to install different cable diameters at the same time
- Collective bracket for quick installation with BTS6 concrete screw
- · Two mounting positions: on ceiling and wall
- Easy extension of cables