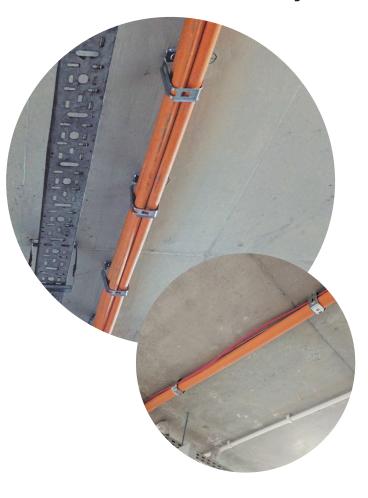

#### Mounting

<sup>1)</sup> The maximum load capacity is 6 kg/m.

It is recommended to install with a spacing of 300 mm to 600 mm, depending on the stiffness of the cable.