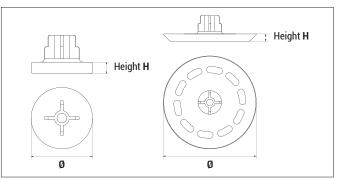

## **Advantages**

AP Ø 30

- AP Ø 16:
  - fixing of cable channels and junction boxes etc.
- - Plastic washer for fixing foils and fleece etc.
    Larger load-bearing contact surface which increases the quality of the fixing

#### **AP**

| Туре  | Art-No· | Diameter Ø<br>[mm] | Height H<br>[mm] | €/<br>100 pcs | [pcs] | [pcs] |
|-------|---------|--------------------|------------------|---------------|-------|-------|
| AP 16 | 16AP    | 16                 | 3                |               | 100   | -     |
| AP 30 | 30AP    | 35,5               | 2,75             |               | 100   | -     |