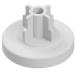

## **Advantages**

AP Ø 30

- AP Ø 16:
  - fixing of cable channels and junction boxes etc.
- - Plastic washer for fixing foils and fleece etc.
    Larger load-bearing contact surface which increases the quality of the fixing

#### **AP**

| Туре  | Art-No· | Diameter Ø<br>[mm] | Height H<br>[mm] | €/<br>100 pcs | [pcs] | [pcs] |
|-------|---------|--------------------|------------------|---------------|-------|-------|
| AP 16 | 16AP    | 16                 | 3                |               | 100   | -     |
| AP 30 | 30AP    | 35,5               | 2,75             |               | 100   | -     |