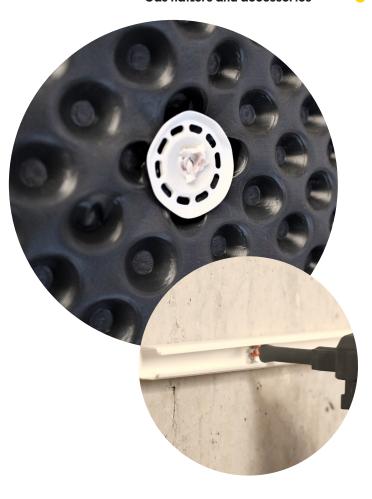

# **Plastic** washer

## **Advantages**







AP Ø 30

- AP Ø 16:
  - fixing of cable channels and junction boxes etc.
- - Plastic washer for fixing foils and fleece etc.
    Larger load-bearing contact surface which increases the quality of the fixing

### Approvals and certificates





#### Mounting









#### **AP**

| Туре  | Art-No· | Diameter Ø<br>[mm] | Height H<br>[mm] | €/<br>100 pcs | [pcs] | [pcs] |
|-------|---------|--------------------|------------------|---------------|-------|-------|
| AP 16 | 16AP    | 16                 | 3                |               | 100   | -     |
| AP 30 | 30AP    | 35,5               | 2,75             |               | 100   | -     |

Compatible gas nailers can be found on page 247