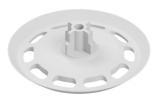

## **Advantages**

AP Ø 30

- AP Ø 16:
  - fixing of cable channels and junction boxes etc.
- - Plastic washer for fixing foils and fleece etc.
    Larger load-bearing contact surface which increases the quality of the fixing

#### **AP**

| Туре  | Art-No· | Diameter Ø<br>[mm] | Height H<br>[mm] | €/<br>100 pcs | [pcs] | [pcs] |
|-------|---------|--------------------|------------------|---------------|-------|-------|
| AP 16 | 16AP    | 16                 | 3                |               | 100   | -     |
| AP 30 | 30AP    | 35,5               | 2,75             |               | 100   | -     |